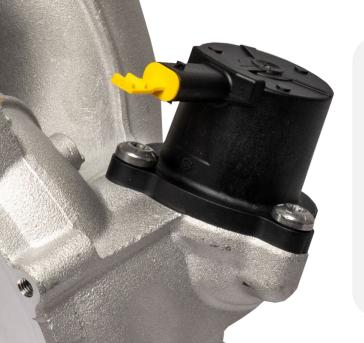

#### **Actuator Protection:**

Key to Turbocharger Control and Performance

#### **Other Solutions for Actuator Protection**

Efficient solutions to safeguard actuator connectors and fittings in turbochargers.

Protects actuator pin connector socket from impurities, ensuring reliable performance.

- Secures pins against breaking or bending, enhancing durability and functionality.
- User-friendly design with a tab hole for easy handling and effortless removal.

various tolerances for reliable protection of actuator connectors and fittings in turbochargers.