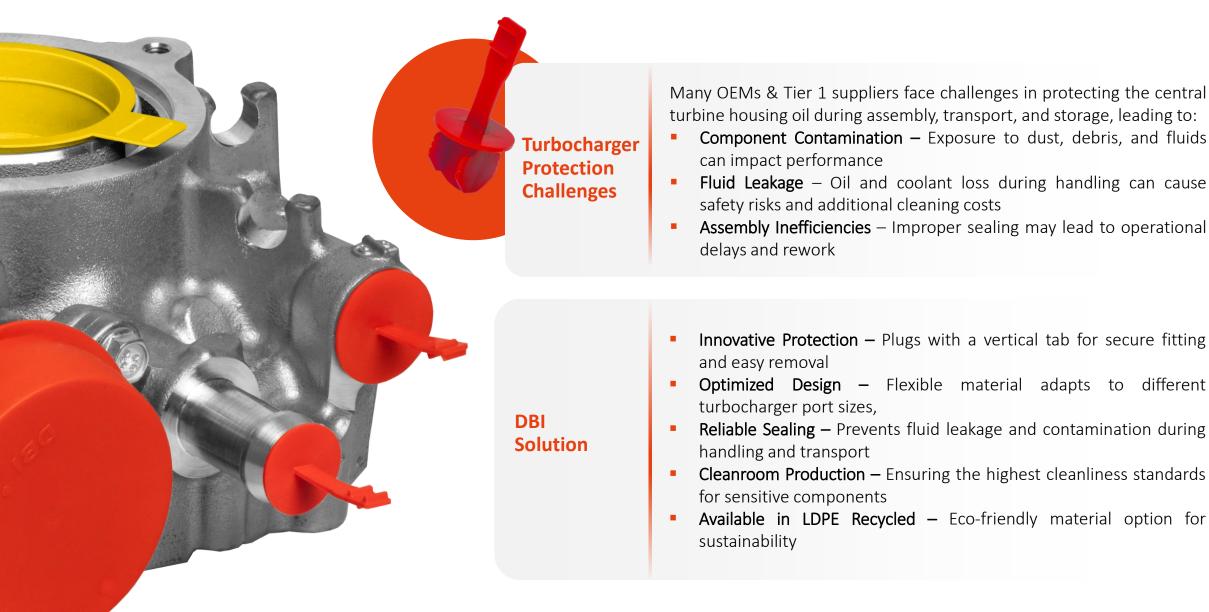

## **Central Turbine Housing Oil Protection:**

**Optimizing Turbocharger Performance** 

NS range

**Oil outlet** 

## **BB Solution for Protecting Central Turbine Housing Oil**

Efficient solutions to safeguard turbocharger components and ensure system integrity

DB