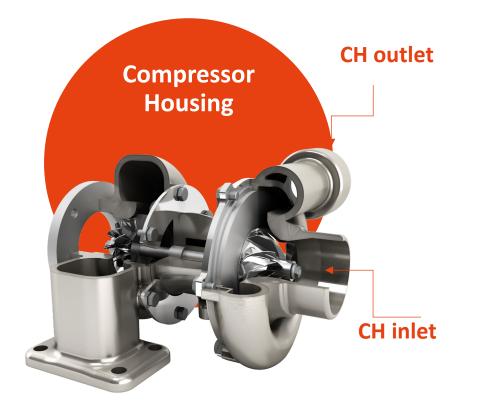

#### **Compressor Housing Protection:**

**Ensuring Effective Turbocharger Performance** 

#### **EF Solution for Compressor Housing Protection:**