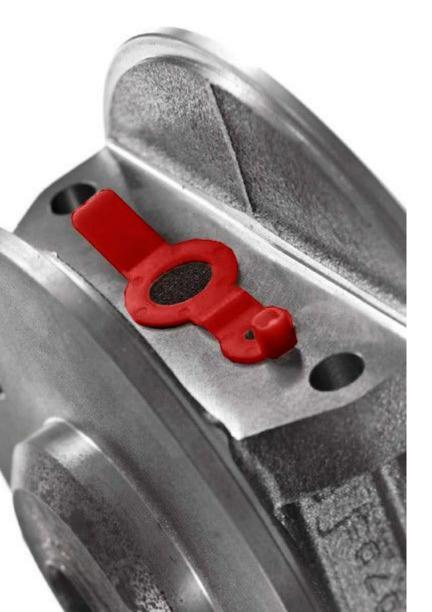

## **Central Turbine Housing Oil Protection:**

**Optimizing Turbocharger Performance** 

NS range

**Oil outlet** 

## **BB Solution for Protecting Central Turbine Housing Oil**

Efficient solutions to safeguard turbocharger components and ensure system integrity

DB