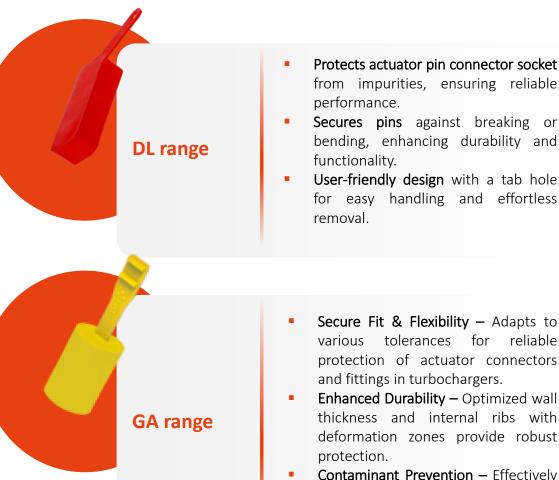

#### **Other Solutions for Actuator Protection**

Efficient solutions to safeguard actuator connectors and fittings in turbochargers.

Protects actuator pin connector socket from impurities, ensuring reliable performance.

- Secures pins against breaking or bending, enhancing durability and functionality.
- User-friendly design with a tab hole for easy handling and effortless removal.

various tolerances for reliable protection of actuator connectors and fittings in turbochargers.

- Enhanced Durability Optimized wall thickness and internal ribs with deformation zones provide robust protection.
- Contaminant Prevention Effectively shields components from dust, debris, other and external contaminants.