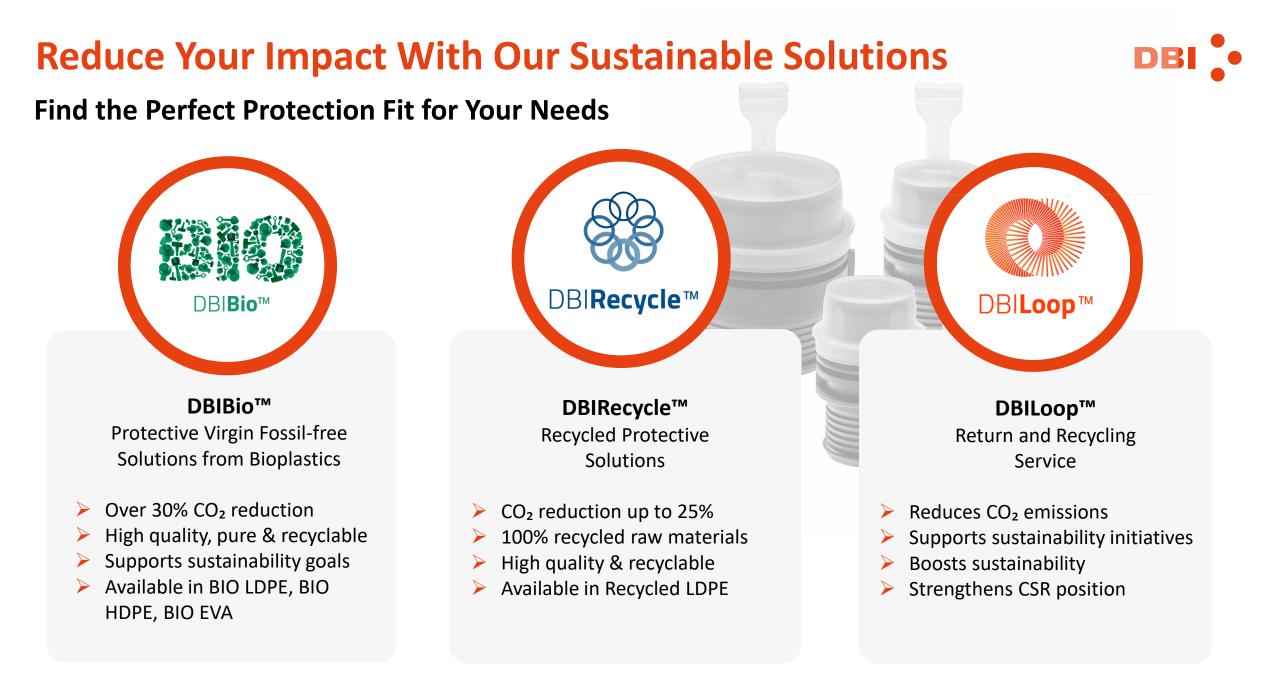

DBI Solution

- Innovative Protection Caps/plugs with absorbent elements to prevent leakage
- Safe & Clean Removal No fluid loss or operator risk
- Cleanroom Production Meeting the highest cleanliness standards
- Available in LDPE Recycled Eco-friendly material option for sustainability

 Durable & Flexible Material – Impact-resistant design prevents scratches and cracks

 Available in LDPE Recycled – Eco-friendly material option for sustainability

DBI Solution

- **Tailored Fit** Designed for Hirschmann, Kostal, TE and more.
- Reliable Protection Shields against damage, dust, liquids, and vibration.
- Easy Handling Ergonomic design for quick plug-in and removal.
- Available in BIO and Recycled LDPE Eco-friendly material option for sustainability