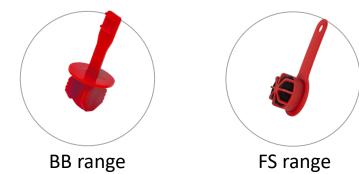

## **BB Solution for Protecting Central Turbine Housing Oil**

Efficient solutions to safeguard turbocharger components and ensure system integrity

DB