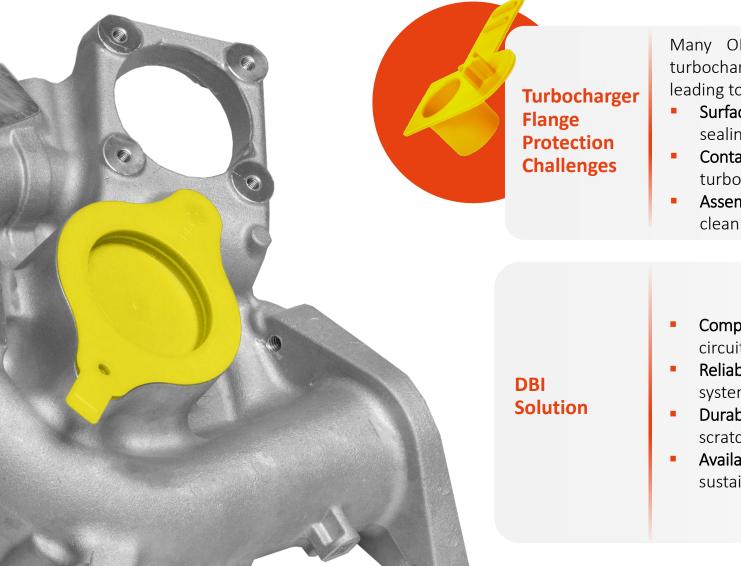

#### **EF Solution for Compressor Housing Protection:**

#### Efficient solution to safeguard turbocharger flanges and ensure system reliability

Many OEMs & Tier 1 suppliers face difficulties in protecting turbocharger flanges during manufacturing, transport, and assembly, leading to:

- Surface Damage Scratches or cracks on flange surfaces can cause sealing and tightness issues
- Contamination Risks Dust, debris, and fluids can compromise turbocharger performance
- Assembly Challenges Unprotected flanges may require additional cleaning and rework, delaying production

 Comprehensive Protection – Flange protectors cover both the circuit inlet/outlet and outer flange surface to prevent damage

 Reliable Sealing – Ensures a secure fit to maintain turbocharger system integrity

 Durable & Flexible Material – Impact-resistant design prevents scratches and cracks

 Available in LDPE Recycled – Eco-friendly material option for sustainability