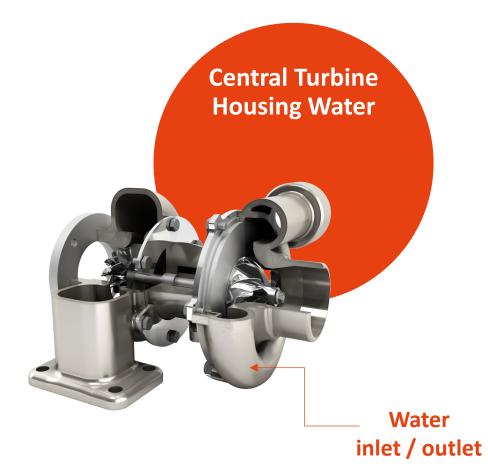

## **Central Turbine Housing Water Protection:**

DBI 🐤

**Enhancing Turbocharger Cooling and Durability** 