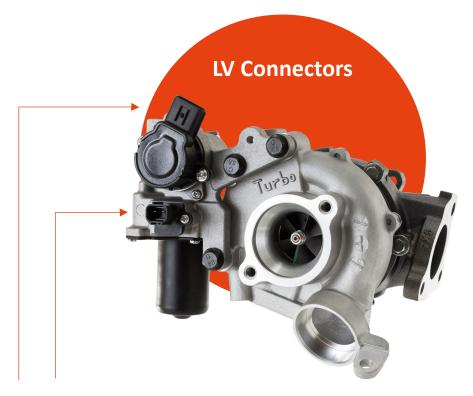

#### **Low Voltage Connector Protection:**

**Ensuring Reliable Turbocharger Performance** 

EL range

#### **LV Connectors**

DBI 🐤

### **EL Solution for Low Voltage Connector Protection:**

Efficient solution to safeguard LV connectors in turbochargers and ensure reliable performance.

Low Voltage Protection Challenges Many OEMs & Tier 1 suppliers struggle to protect LV connectors during manufacturing, transport, and assembly, leading to: