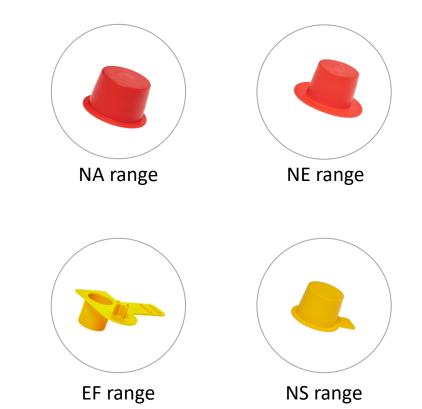

## More Reliable Protection Solutions for Turbocharger Protection

 Versatile conical design for use as a cap or plug, ensuring multidimensional fit.

- Precision protection for turbocharger ports, preventing contamination and damage.
- Breathable membrane option protects while enabling airflow, reducing pressure buildup.
- Tapered plug with large flange for easy dismounting and surface protection in automotive applications.
- Protects threaded and inspection holes, preventing damage and contamination.
- Available with optional vent hole and in soft or high-temperatureresistant materials

NS range

- Easy removal with built-in handle, designed for convenience in use.
- Multi-dimensional fit as a cap or plug, ideal for sealing hoses, tubes, and fittings.
- Available in various materials and with an optional vent hole to meet diverse application requirements.

NE range

**NA** range