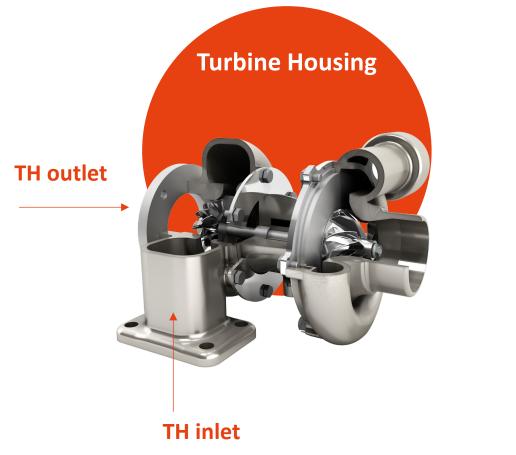

## **Turbine Housing Protection:**

**Ensuring Optimal Exhaust Flow and Turbocharger Efficiency** 

NS range