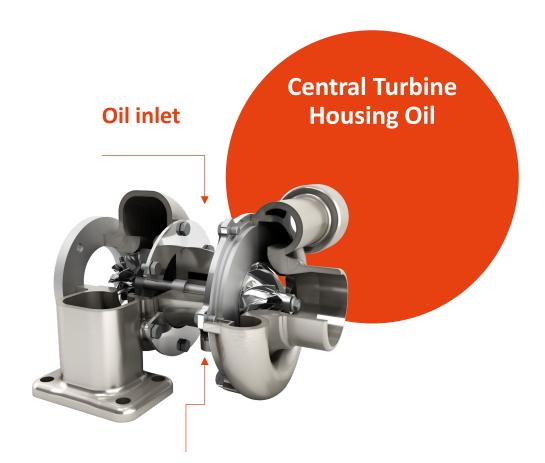

## **Central Turbine Housing Oil Protection:**

**Optimizing Turbocharger Performance** 

NS range

**Oil outlet** 